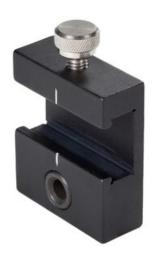

## Sliding Drill Guide, Replacement Part

**Part Number: TP-SDG** 

Sliding Drill Guide, Replacement Part for Cabinet Hardware Jig

Sliding drill guide attaches to both cabinet hardware jigs. Used for quick shelf hole layouts.

## **Product Description**

Sliding drill guide attaches to cabinet hardware jig models TP-1934 & TP-1935. Used for drilling quick shelf hole layouts.