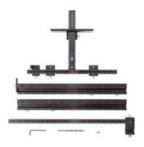

### Part Number: TP-1935

Premium Cabinet Hardware Jig, includes Extension Set, Extended Ruler Attachment, and Carrying Case.

The TP-1935 is our complete hardware drilling solution for hardware up to 38in, plus the bonus of shelf pin holes.

## **Product Description**

The TP-1935 is our complete hardware drilling solution for hardware up to 38" C-C, plus the bonus of shelf pin holes. This is the hardware solution you have been dreaming about! Includes items TP-1934, TP-2312 and TP-ERA, making it the must have professional hardware installation tool. It is the only jig of its kind, addressing virtually every handle on the market as well as the added bonus of installing shelf pins on the go!

### **Product Advantages**

- Install handles up to 960mm (38 inches) Centre to Centres
- Included TP-ERA (Extended Ruler Attachment) provides a stop for drawer fronts up to 42" wide
- Case included Rigid plastic case with stainless steel clasps and handle for easy transport
- Doubles as a portable 32mm shelf pin jig
- · Reversible for speedy drilling Simply flip tool over for repeated settings on door fronts