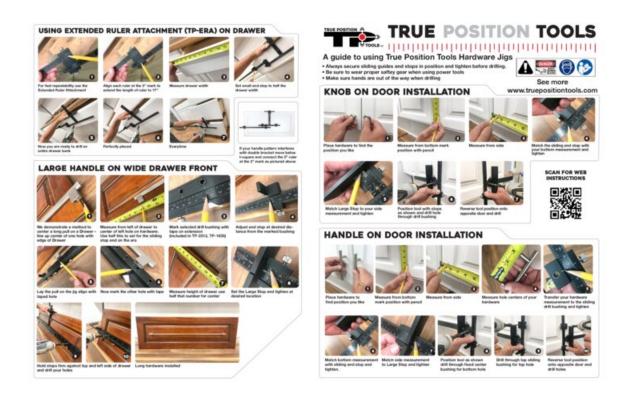

## **Product Description**

The TP-1935 is our complete hardware drilling solution for hardware up to 38" C-C, plus the bonus of shelf pin holes. This is the hardware solution you have been dreaming about! Includes items TP-1934, TP-2312 and TP-ERA, making it the must have professional hardware installation tool. It is the only jig of its kind, addressing virtually every handle on the market as well as the added bonus of installing shelf pins on the go!

Install Knobs and Handles without the tedious hours of measuring or making jigs – Fast, accurate hardware installation in seconds, every time. Adjust the sliding guides along the laser etched rulers (inch & mm) to precisely match your hardware location and measurements. Tighten the thumbscrews and drill through the hardened bushings, no clamp needed! Reversible design allows you to flip the tool over to the next door without adjustment. Includes additional guide for drawer fronts, and end stop for doors. Install cabinet hardware in minutes, not hours!