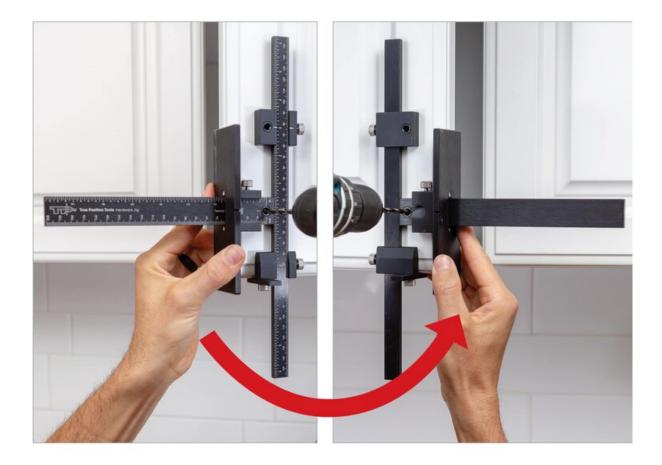

Install Knobs and Handles without the tedious hours of measuring or making jigs – Fast, accurate hardware installation in seconds, every time. Adjust the sliding guides along the laser etched rulers (inch & mm) to precisely match your hardware location and measurements. Tighten the thumbscrews and drill through the hardened bushings, no clamp needed! Reversible design allows you to flip the tool over to the next door without adjustment. Includes additional guide for drawer fronts, and end stop for doors. Install cabinet hardware in minutes, not hours!

### **Product Advantages**

- Install handles up to 960mm (38 inches) Centre to Centres
- Included TP-ERA (Extended Ruler Attachment) provides a stop for drawer fronts up to 42" wide
- Case included Rigid plastic case with stainless steel clasps and handle for easy transport
- Doubles as a portable 32mm shelf pin jig
- · Reversible for speedy drilling Simply flip tool over for repeated settings on door fronts