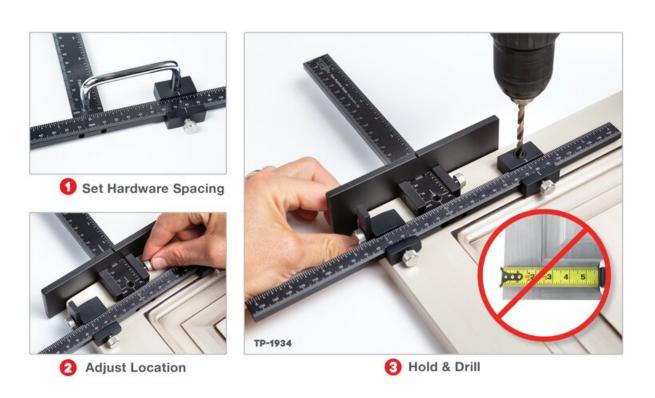

Install Knobs and Handles without the tedious hours of measuring or making jigs – Fast, accurate hardware installation in seconds, every time. Adjust the sliding guides along the laser etched rulers (inch & mm) to precisely match your hardware location and measurements. Tighten the thumbscrews and drill through the hardened bushings, no clamp needed! Reversible design allows you to flip the tool over to the next door without adjustment. Includes additional guide for drawer fronts, and end stop for doors. Install cabinet hardware in minutes, not hours!

### **Product Advantages**

- Install handles up to 960mm (38 inches) Centre to Centres
- Included TP-ERA (Extended Ruler Attachment) provides a stop for drawer fronts up to 42" wide
- Case included Rigid plastic case with stainless steel clasps and handle for easy transport
- Doubles as a portable 32mm shelf pin jig
- · Reversible for speedy drilling Simply flip tool over for repeated settings on door fronts