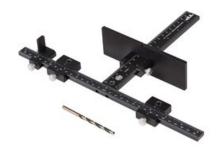

# **Basic Cabinet Hardware Jig and Case**

Part Number: TP-1934

Cabinet Hardware Jig + Case

Install Knobs and Handles without the tedious hours of measuring or making jigs – Fast, accurate hardware installation in seconds, every time.

## **Included Products**

- T-Square w/ Center Bushing
- Large Stop
- 2x Sliding Drill Guides
- · Sliding End Stop
- 5mm Drill Bit
- Blow Molded Carrying Case