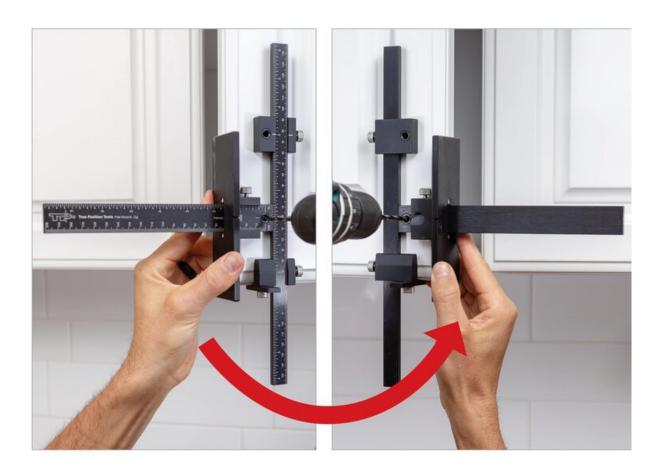

# **Product Description**

Introducing the TP-1934, the most accurate and versatile hardware jig on the market.

Built for speed, this tool doesn't require marking or clamping. Created from a superior, hardened anodized aluminum that comes equipped with laser engraved rulers and case hardened bushings, its durability shockingly isn't its greatest feature. Supported by a money back guarantee, the TP-1934 delivers a proven, step-by-step formula of accuracy, saving anyone who uses it from costly replacement do-over's.

# **Product Advantages**

- Install handles up to 300mm (12 inches) Centre to Centre
- · Most accurate & fastest on the market!
- Versatile Hinge Plates + Shelf Pin holes
- Calibrated to .001 square, Precision Guarantee
- · Bushings backed by Lifetime Warranty