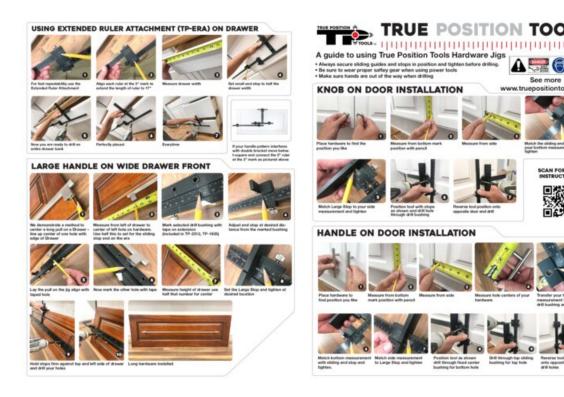

# **Product Description**

Introducing the TP-1934, the most accurate and versatile hardware jig on the market.

Built for speed, this tool doesn't require marking or clamping. Created from a superior, hardened anodized aluminum that comes equipped with laser engraved rulers and case hardened bushings, its durability shockingly isn't its greatest feature. Supported by a money back guarantee, the TP-1934 delivers a proven, step-by-step formula of accuracy, saving anyone who uses it from costly replacement do-over's.

True Position Tools has invested heavily in designing the tool so both professional tradesmen and DIY'ers alike can realize the benefits after just one project. Our customers have been delighted to recognize the hours of labor and cost savings that result in just their first project, by using our product instead of other methods or instruments.