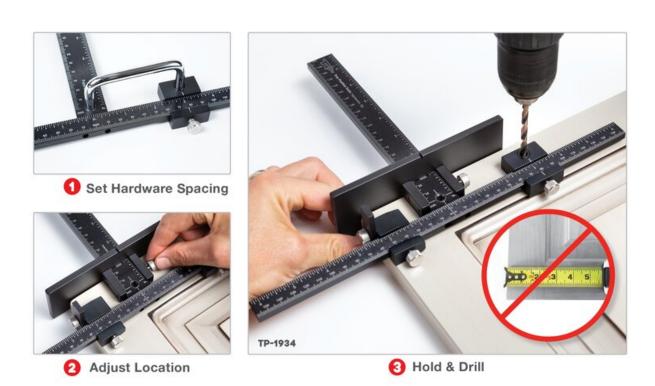

# **Product Description**

Introducing the TP-1934, the most accurate and versatile hardware jig on the market.

Built for speed, this tool doesn't require marking or clamping. Created from a superior, hardened anodized aluminum that comes equipped with laser engraved rulers and case hardened bushings, its durability shockingly isn't its greatest feature. Supported by a money back guarantee, the TP-1934 delivers a proven, step-by-step formula of accuracy, saving anyone who uses it from costly replacement do-over's.

# **Product Advantages**

- Install handles up to 300mm (12 inches) Centre to Centre
- · Most accurate & fastest on the market!
- Versatile Hinge Plates + Shelf Pin holes
- Calibrated to .001 square, Precision Guarantee
- · Bushings backed by Lifetime Warranty