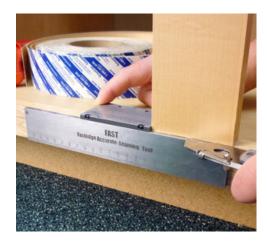

## **Product Description**

Refacing cabinets can be difficult, particularly when it comes to making a perfect seam. The F.A.S.T (FastEdge Accurate Seaming Tool) lines up right where you need to make a seam for the perfect cut every time.

## **Product Advantages**

- · Precision machined steel
- · Reversible metric/imperial
- 32mm drilling template

This tool is excellent for:

- · Refacing Cabinets
- · Precision Veneering
- 32mm Case Drilling