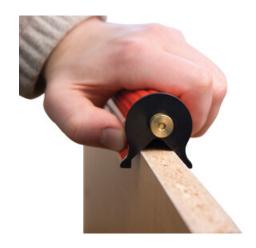

## **Product Description**

The FastBreak sander enables uniform edge breaking on sharp melamine, edge banding or hardware material in just one go. The FastBreak will dramatically increases your working ability and efficiency along with greatly reducing sharp or chipped edges.

## **Product Advantages**

- · Breaks both edges in one pass
- · Comes with two grits (80 and 180) sandpaper
- · Convenient sandpaper storage

## **Product Application**

Great for use on

- Melamine
- Edgebanding
- Hardwoods

| Pag | le | 2 | / | 2 |
|-----|----|---|---|---|
|     |    |   |   |   |