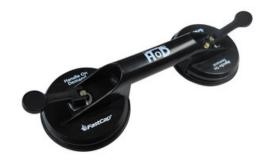

## **Handle On Demand Double**

Part Number: FHOD-DOUBLE

FastCap Handle On Demand Double

FastCap Handle On Demand Double

<div><br></div>

## **Product Description**

Stop straining your back trying to lift heavy stuff ... suck it up! With the Handle on Demand, just fasten the suction pads to any non-porous surface and move it, lift it, place it or transport it with ease. Unfortunately Handle on Demand will not work with raw wood, uneven, porous or dirty surfaces. Great for lifting finished cabinets (on laminate side), glass, and countertops.

## **Product Advantages**

- · Heavy duty design
- Amazing suction holding power with on/off function
- · Lever locks for security
- Load capacity 200 lbs (90 kg)

| Pag | le | 2 | / | 2 |
|-----|----|---|---|---|
|     |    |   |   |   |