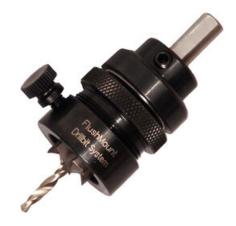

## FlushMount Drill Bit System 9/16in

Part Number: FFLUSHDRILLBIT

FastCap FlushMount Drill Bit System 9/16in

FastCap FlushMount Drill Bit System for 9/16in Diameter FastCaps and PowerHead screws

<div><br></div>

## **Product Description**

The FlushMount Drill Bit System incorporates a unique ball bearing stop collar that controls the recess depth of the drill and enables the collar to stop spinning when it comes directly onto the drilling surface. Excellent for countersinking Fastcap Covercaps and PowerHead/WaferHead screws.