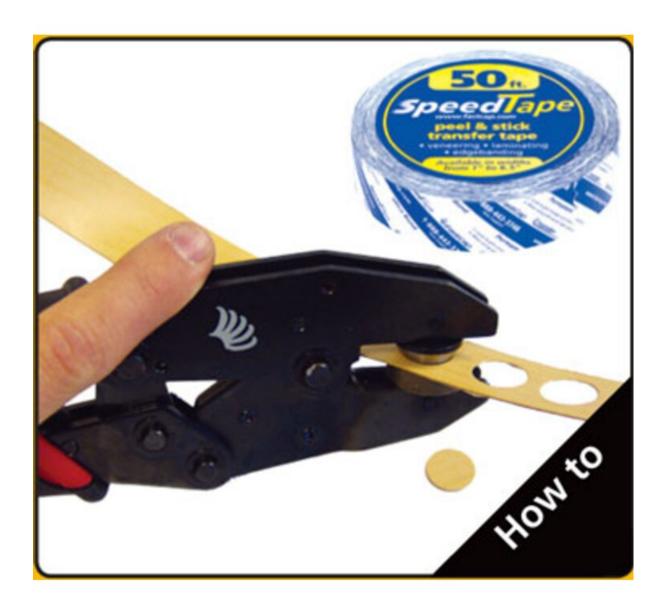

# **Product Description**

You need one cap and not 1000? The Custom Colour Punch Kit is the tool for you. Take any standard edgebanding or veneer, apply SpeedTape, punch your cap out and you are done.

## **Product Advantages**

- · Instant custom colours
- Use any standard edgebanding or veneer
- Built-in ejector pin