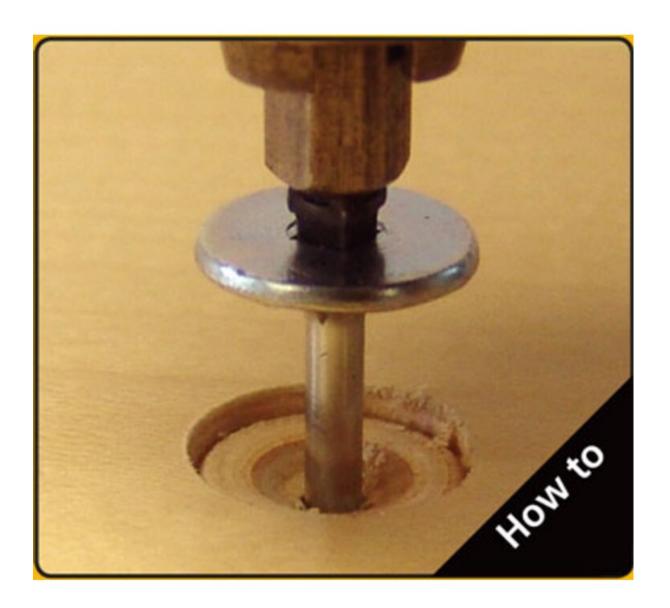

## **Included Products**

- 1. Hole Punch Tool
- 2. 1" x 50ft roll of SpeedTape
- 3. 3/8", 9/16" and 18mm die
- 4. Hole Punch Tool
- 5. PowerHead screws
- 6. FlushMount Drill Bit system

| Pag | _        | $\sim$       | , , |
|-----|----------|--------------|-----|
| חבע | $\Delta$ | h            | ın  |
| ıau |          | $\mathbf{v}$ | , 0 |