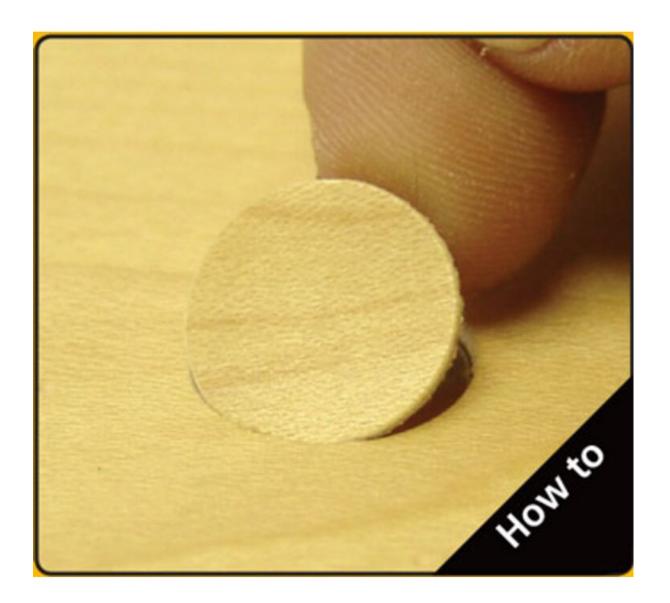

# **Product Description**

You need one cap and not 1000? The Custom Colour Punch Kit is the tool for you. Take any standard edgebanding or veneer, apply SpeedTape, punch your cap out and you are done.

## **Product Advantages**

- · Instant custom colours
- Use any standard edgebanding or veneer
- Built-in ejector pin