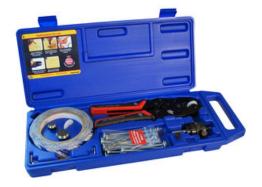

# **Custom Colour Punch Standard Kit**

**Part Number: FHOLEKIT** 

Fastcap Custom Colour Punch Standard Kit

FastCap Custom Colour Punch Standard Kit includes Hole Punch Tool, Speedtape, 3 sized dies, the FlushMount drillbit system and some PowerHead screws

## **Included Products**

- 1. Hole Punch Tool
- 2. 1" x 50ft roll of SpeedTape
- 3. 3/8", 9/16" and 18mm die
- 4. Hole Punch Tool
- 5. PowerHead screws
- 6. FlushMount Drill Bit system

| Pag | _        | $\sim$       | , , |
|-----|----------|--------------|-----|
| חבע | $\Delta$ | h            | ın  |
| ıau |          | $\mathbf{v}$ | , 0 |