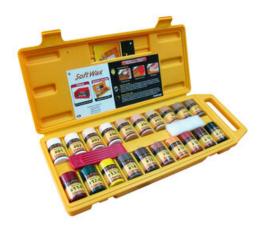

## Soft Wax Touch Up Kit

Part Number: FWAXKIT.20S

Soft Wax Touch Up 20 Colour Finishing Kit

SoftWax is a great way to fill holes in finished woodwork! The system features 20 blendable colors.

<div><br></div> &nbsp;

## **Product Description**

SoftWax is a great way to fill holes in finished woodwork! The refillable kit comes with 20 blendable colors, a WaxWedge and a buffing pad. The hard shell case keeps the wax where you want it, when you want it.

## **Product Advantages**

- 20 blendable colours
- Refillable hard shell case
- Filling holes in finished wood
- Repair small holes and scratches
- Simple application

Printed on: 2024-May-03

Technical Documents