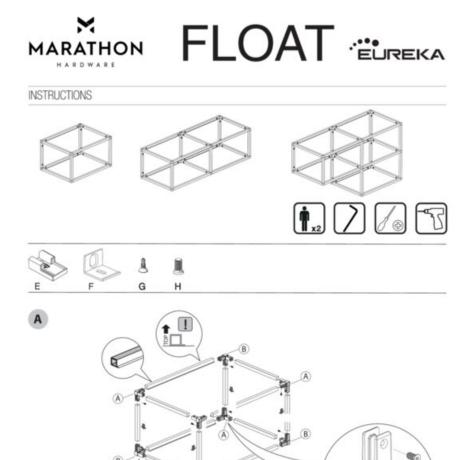

# **Product Description**

Eureka FLOAT is a chic, wall mounted modular shelving system that is extremely versatile and customizable. FLOAT can be arranged in virtually any configuration you can imagine via the multitude of available connectors. FLOAT shelving system can be cut-to-size and assembled into countless designs to either "float" on the wall, or integrate into new or existing cabinetry.

# **Important Information**

Float Bar Profiles are designed to fit 18mm thick shelves flush, so use spacer bracket kits for boards of 8 to 16mm thicknesses. It is possible to mount 19mm (3/4") shelves, we recommend edgebanding your panel as it will sit proud 1mm. For 18mm or less shelves, edgebanding is optional as the shelf sits hidden behind the aluminum profile.