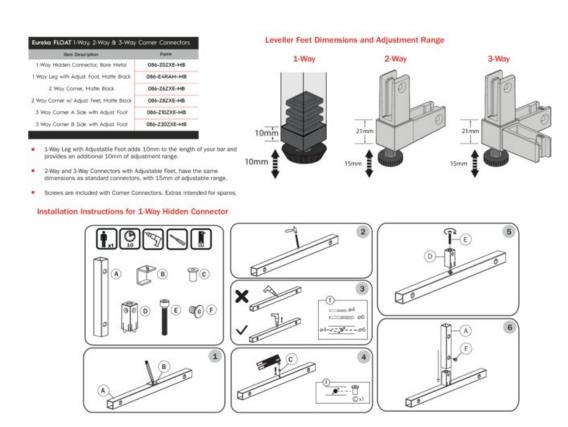

# **Important Information**

Float Bar Profiles are designed to fit 18mm thick shelves flush, so use spacer bracket kits for boards of 8 to 16mm thicknesses. It is possible to mount 19mm (3/4") shelves, we recommend edgebanding your panel as it will sit proud 1mm. For 18mm or less shelves, edgebanding is optional as the shelf sits hidden behind the aluminum profile.