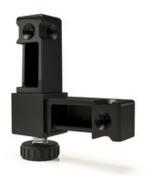

# Float 2 Way Corner with Foot Matte **Black**

Part Number: 086-Z8ZXE-MB

Two way corner connector for creating a corner that includes adjustable foot. Screws included.

| Finish | Matte Black |
|--------|-------------|
|        |             |