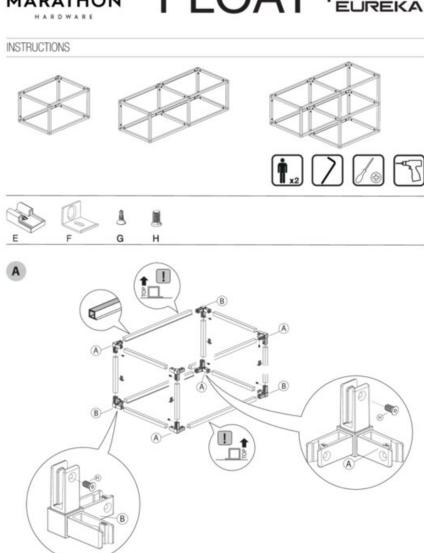

# **Product Description**

Eureka FLOAT is a chic, wall mounted modular shelving system that is extremely versatile and customizable. FLOAT can be arranged in virtually any configuration you can imagine via the multitude of available connectors. FLOAT shelving system can be cut-to-size and assembled into countless designs to either "float" on the wall, or integrate into new or existing cabinetry.