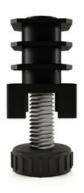

# Float Adj. Foot & Support Matte **Black**

Part Number: 086-E4RAM-MB

This 1-way support connector provides a solid foot to rest on a floor along with height adjustment.

| Finish | Matte Black |
|--------|-------------|
|--------|-------------|