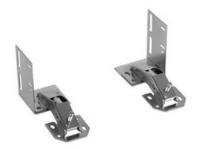

## **Euro-Tray Hinges for Tipout Trays**

Part Number: KET-H-N

Knape & Vogt Euro-Tray Tipout Hinges

Euro Tray Hinges work with sink front trays to turn a false-front panel into usable space.

Application Type - - - - Tip-out Trays

## **Product Description**

The scissor and Euro-tray hinges work with sink front trays (sold seperately) to turn a false-front panel into usable space. Not intended for inset applications.

## **Product Advantages**

- · Includes mounting hardware
- Euro-Tray Hinges can be adjusted from 45 to 90 degrees of opening angle
- · Scissor Hinges are spring-loaded and self-closing with an internal stop