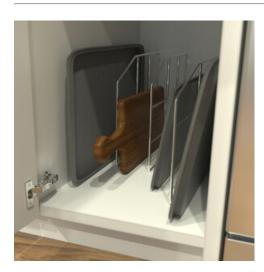

### **Product Description**

Improve your organization and create easy access for your sheet pans, cutting boards, and all other trays in your lower cabinet. Available in attractive chrome finish for integration into your project design.