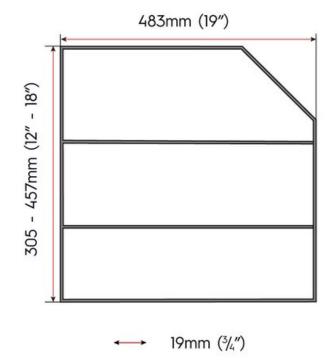

# Part Number: 041-TDC-18

Tray Divider, Chrome Finish

Organize and create easy access to your sheet pans, roasting pans and all other trays in your cabinet.

| Depth  | 483mm (19in) |
|--------|--------------|
| Finish | Chrome       |
| Height | 457mm (18in) |