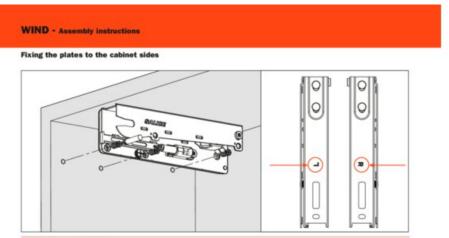

Printed on: 2024-May-

View this product online at https://marathonhardware.com/pd/SSRXA78AMSNXXE

Fixing the cups to the door

Deploying the system to the cups Connecting the system to the cups. This operation is tool free.