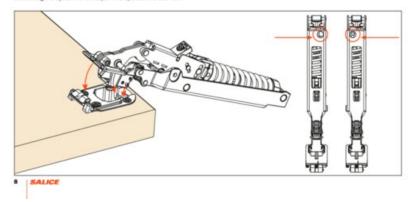

Printed on: 2024-May-

View this product online at https://marathonhardware.com/pd/SSRXA78AMSNXXE

Fixing the cups to the door

Deploying the system to the cups Connecting the system to the cups. This operation is tool free.