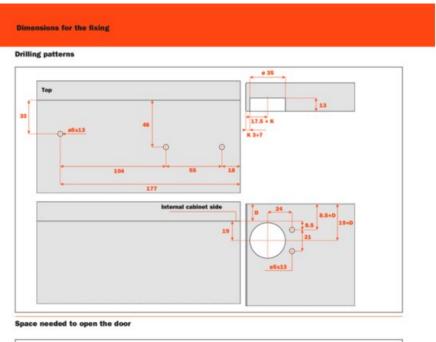

t door weights are critical to selecting the correct strength of Wind Lift System. If you have any doubt about which system to select for a given installation, please contact your sales representative or our customer service team before you order any product.

Page 1 / 8



Printed on: 2024-May-19

**Technical Documents** 



View this product online at https://marathonhardware.com/pd/SSRXA78AMSNXXF





View this product online at https://marathonhardware.com/pd/SSRXA78AMSNXXF

Printed on: 2024-May-





View this product online at https://marathonhardware.com/pd/SSRXA78AMSNXXE





Fixing the cups to the door



Deploying the system to the cups Connecting the system to the cups. This operation is tool free.



View this product online at https://marathonhardware.com/pd/SSRXA78AMSNXXF







View this product online at https://marathonhardware.com/pd/SSRXA78AMSNXXF





SALICE 5

View this product online at https://marathonhardware.com/pd/SSRXA78AMSNXXE