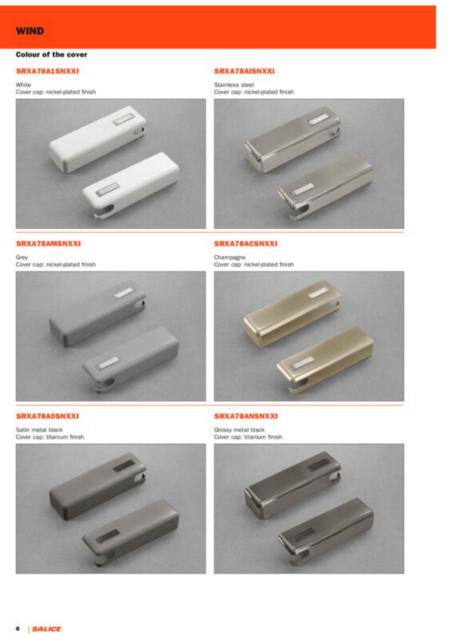

# Wind Cover Grey and Nickel

## Part Number: SSRXA78AMSNXXF

The Salice Wind Lift System offers choice of decorative cover between several attractive finishes.

<div><br></div>

| Application Type | Flap Door     |
|------------------|---------------|
| Finish           | Grey & Nickel |
| Material         | - Plastic     |

# **Product Description**

The Wind lift system from Salice is characterized by compactness and elegant design. Combining the highest levels of performance with smooth and perfectly controlled movement, Wind has strong functional appeal. Taking up only a minimum of valuable storage space, it is truly compact and unobtrusive inside your cabinet. Aesthetically pleasing, Wind's streamlined shape adds significantly to the overall appeal. Extremely versatile, Wind is suitable for a vast range of kitchen and furniture applications while support both small and large doors alike.

### **Product Advantages**

- · Match your cabinet interiors
- Modern and stylish
- Easy to install/remove