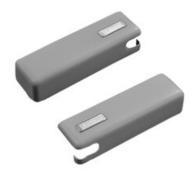

# Wind Cover Grey and Nickel

## Part Number: SSRXA78AMSNXXF

The Salice Wind Lift System offers choice of decorative cover between several attractive finishes.

<div><br></div>

| Application Type | Flap Door     |
|------------------|---------------|
| Finish           | Grey & Nickel |
| Material         | - Plastic     |

# **Product Description**

The Wind lift system from Salice is characterized by compactness and elegant design. Combining the highest levels of performance with smooth and perfectly controlled movement, Wind has strong functional appeal. Taking up only a minimum of valuable storage space, it is truly compact and unobtrusive inside your cabinet. Aesthetically pleasing, Wind's streamlined shape adds significantly to the overall appeal. Extremely versatile, Wind is suitable for a vast range of kitchen and furniture applications while support both small and large doors alike.