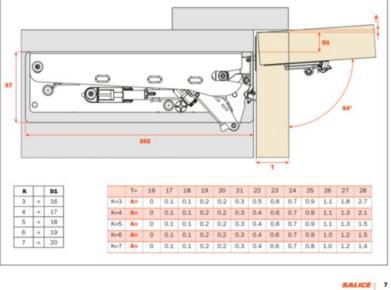

Wind is a completely mechanical system that is easy to install tool-free. Fully adjustable for door position with up/down, left/right, and in/out, Wind also enables adjustment on the decelerating effect so you can perfectly tune the closing action to the size and weight of the door.

### Disclaimer

Correct door weights are critical to selecting the correct strength of Wind Lift System. If you have any doubt about which system to select for a given installation, please contact your sales representative or our customer service team before you order any product.