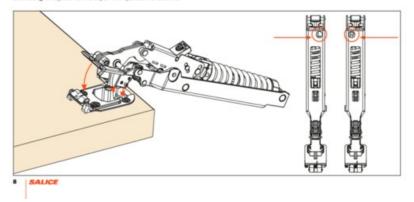

Page 1 / 8

Printed on: 2024-May-19

**Technical Documents** 

Fixing the cups to the door

Deploying the system to the cups Connecting the system to the cups. This operation is tool free.

SALICE 5