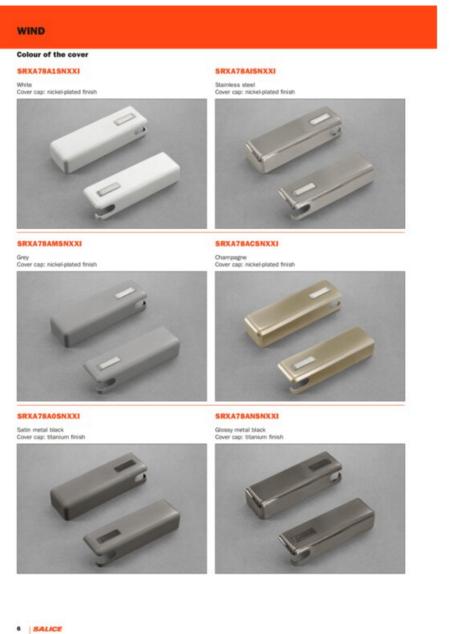

# Wind Cover White and Nickel

# Part Number: SSRXA78A1SNXXF

The Salice Wind Lift System offers choice of decorative cover between several attractive finishes.

<div><br></div>

| Application Type | Flap Door      |
|------------------|----------------|
| Finish           | White & Nickel |
| Material         | Plastic        |

# **Product Description**

The Wind lift system from Salice is characterized by compactness and elegant design. Combining the highest levels of performance with smooth and perfectly controlled movement, Wind has strong functional appeal. Taking up only a minimum of valuable storage space, it is truly compact and unobtrusive inside your cabinet. Aesthetically pleasing, Wind's streamlined shape adds significantly to the overall appeal. Extremely versatile, Wind is suitable for a vast range of kitchen and furniture applications while support both small and large doors alike.