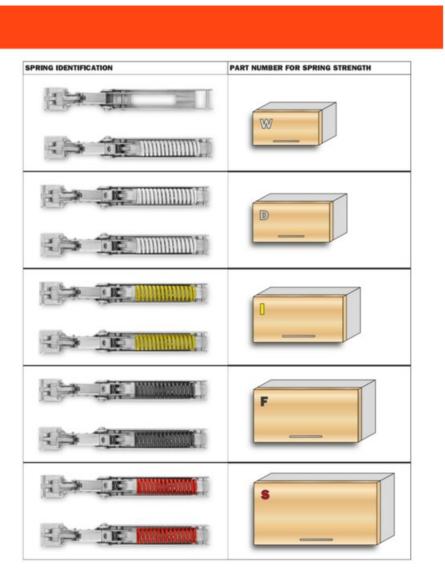

## Disclaimer

Correct door weights are critical to selecting the correct strength of Wind Lift System. If you have any doubt about which system to select for a given installation, please contact your sales representative or our customer service team before you order any product.