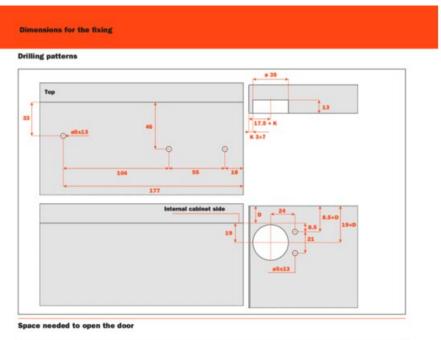

oor position with up/down, left/right, and in/out, Wind also enables adjustment on the decelerating effect so you can perfectly tune the closing action to the size and weight of the door.

\_\_\_\_\_

## **Product Advantages**

- Match your cabinet interiors
- Modern and stylish
- Easy to install/remove

## Disclaimer

Correct door weights are critical to selecting the correct strength of Wind Lift System. If you have any doubt about which system to select for a given installation, please contact your sales representative or our customer service team before you order any product.

Page 1 / 8



Printed on: 2024-May-19

**Technical Documents** 















Fixing the cups to the door



Deploying the system to the cups Connecting the system to the cups. This operation is tool free.













SALICE 5