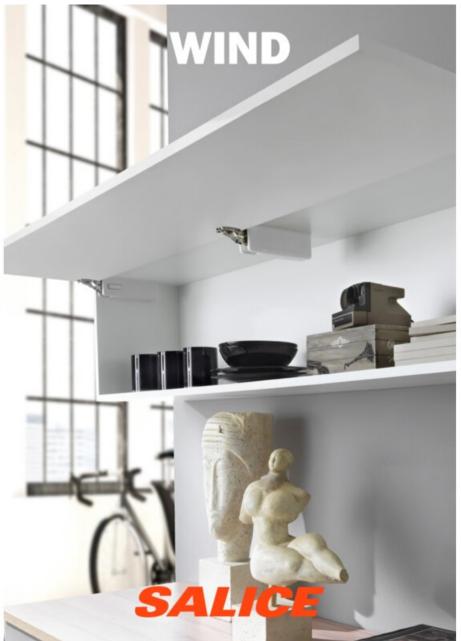

# **Product Description**

The Wind lift system from Salice is characterized by compactness and elegant design. Combining the highest levels of performance with smooth and perfectly controlled movement, Wind has strong functional appeal. Taking up only a minimum of valuable storage space, it is truly compact and unobtrusive inside your cabinet. Aesthetically pleasing, Wind's streamlined shape adds significantly to the overall appeal. Extremely versatile, Wind is suitable for a vast range of kitchen and furniture applications while support both small and large doors alike.

Wind is a completely mechanical system that is easy to install tool-free. Fully adjustable for door position with up/down, left/right, and in/out, Wind also enables adjustment on the decelerating effect so you can perfectly tune the closing action to the size and weight of the door.