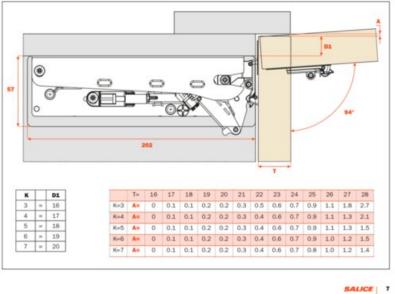

Wind is a completely mechanical system that is easy to install tool-free. Fully adjustable for door position with up/down, left/right, and in/out, Wind also enables adjustment on the decelerating effect so you can perfectly tune the closing action to the size and weight of the door.