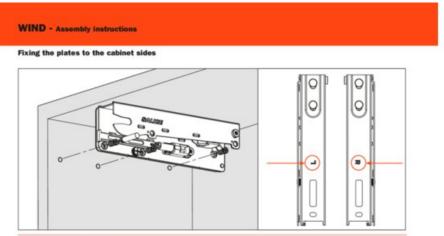

Wind is a completely mechanical system that is easy to install tool-free. Fully adjustable for door position with up/down, left/right, and in/out, Wind also enables adjustment on the decelerating effect so you can perfectly tune the closing action to the size and weight of the door.

Page 1 / 8

Printed on: 2024-May-19

**Technical Documents** 

Fixing the cups to the door

Deploying the system to the cups Connecting the system to the cups. This operation is tool free.

SALICE 5