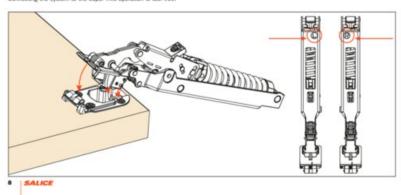

SALICE

WIND - Assembly instructions

Fixing the plates to the cabinet sides

Fixing the cups to the door

Deploying the system to the cups
Connecting the system to the cups. This operation is tool free.

View this product online at https://marathonhardware.com/pd/SSRXA78A0SNXXF