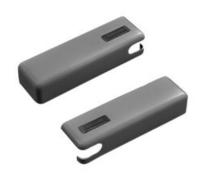

## Part Number: SSRXA78A0SNXXF

The Salice Wind Lift System offers choice of decorative cover between several attractive finishes.

<div><br></div>

| Application Type | Flap Door              |
|------------------|------------------------|
| Finish           | Satin Black & Titanium |
| Material         | Plastic                |