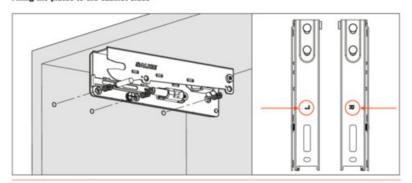

SALICE

WIND - Assembly instructions

Fixing the plates to the cabinet sides

Fixing the cups to the door

Deploying the system to the cups
Connecting the system to the cups. This operation is tool free.

View this product online at https://marathonhardware.com/pd/SSRXA78A0SNXXF