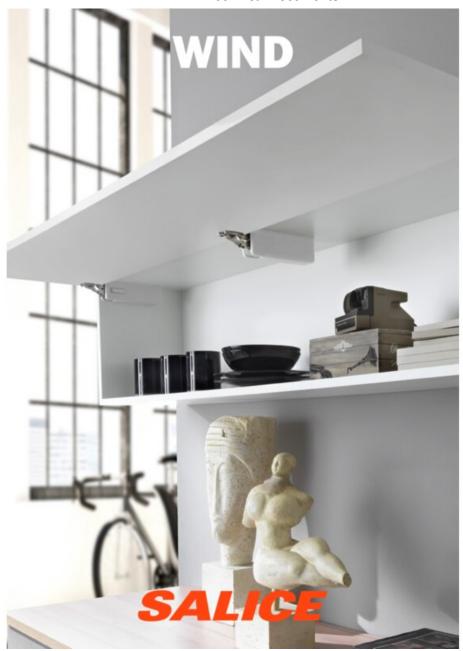

# **Product Description**

The Wind lift system from Salice is characterized by compactness and elegant design. Combining the highest levels of performance with smooth and perfectly controlled movement, Wind has strong functional appeal. Taking up only a minimum of valuable storage space, it is truly compact and unobtrusive inside your cabinet. Aesthetically pleasing, Wind's streamlined shape adds significantly to the overall appeal. Extremely versatile, Wind is suitable for a vast range of kitchen and furniture applications while support both small and large doors alike.