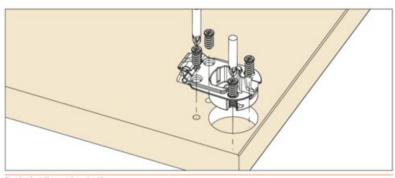

SALICE

WIND - Assembly instructions

Fixing the plates to the cabinet sides

Fixing the cups to the door

Deploying the system to the cups
Connecting the system to the cups. This operation is tool free.

View this product online at https://marathonhardware.com/pd/SSRXA78A0SNXXF