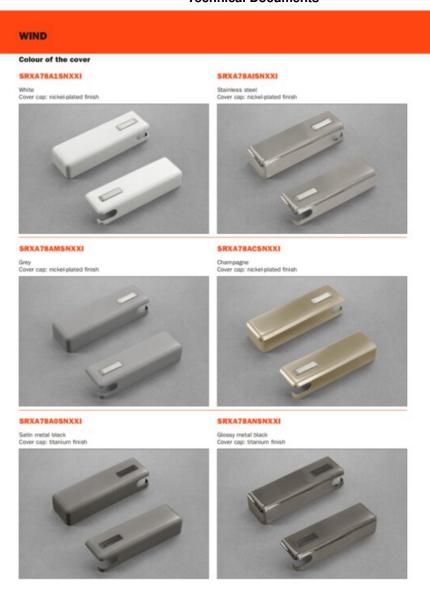

## Part Number: SSRXA78A0SNXXF

The Salice Wind Lift System offers choice of decorative cover between several attractive finishes.

<div><br></div>

| Application Type | Flap Door              |
|------------------|------------------------|
| Finish           | Satin Black & Titanium |
| Material         | Plastic                |

# **Product Description**

The Wind lift system from Salice is characterized by compactness and elegant design. Combining the highest levels of performance with smooth and perfectly controlled movement, Wind has strong functional appeal. Taking up only a minimum of valuable storage space, it is truly compact and unobtrusive inside your cabinet. Aesthetically pleasing, Wind's streamlined shape adds significantly to the overall appeal. Extremely versatile, Wind is suitable for a vast range of kitchen and furniture applications while support both small and large doors alike.