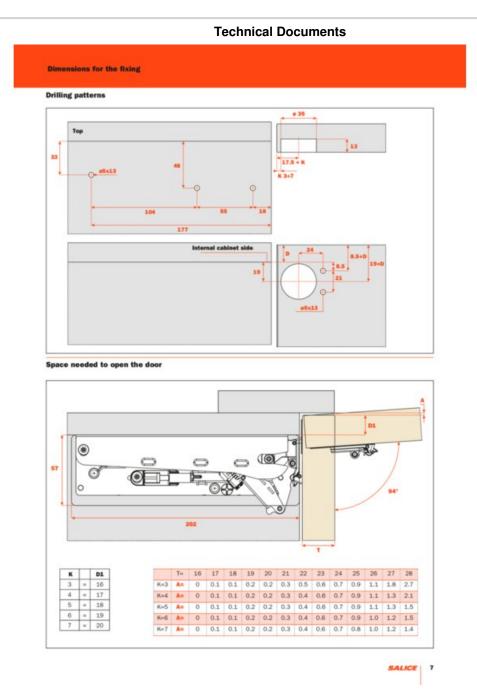

tion with up/down, left/right, and in/out, Wind also enables adjustment on the decelerating effect so you can perfectly tune the closing action to the size and weight of the door.

# **Product Advantages**

- · Match your cabinet interiors
- Modern and stylish
- · Easy to install/remove

## Disclaimer

Correct door weights are critical to selecting the correct strength of Wind Lift System. If you have any doubt about which system to select for a given installation, please contact your sales representative or our customer service team before you order any product.











SALICE







WIND - Assembly instructions

Fixing the plates to the cabinet sides



Fixing the cups to the door



Deploying the system to the cups
Connecting the system to the cups. This operation is tool free.







View this product online at https://marathonhardware.com/pd/SSRXA78A0SNXXF





SALICE

| Pag | Р | 8            | / R |
|-----|---|--------------|-----|
| ıau |   | $\mathbf{c}$ | , 0 |