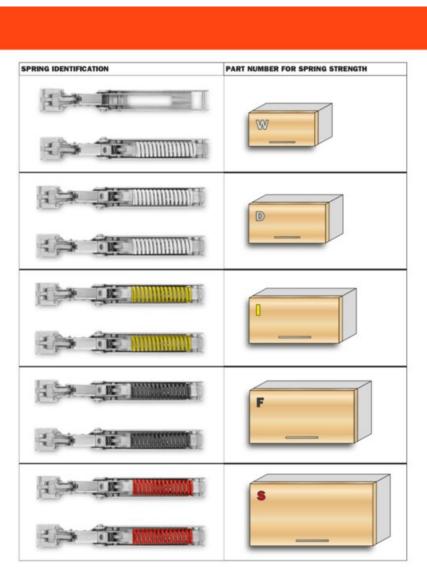

## Disclaimer

Correct door weights are critical to selecting the correct strength of Wind Lift System. If you have any doubt about which system to select for a given installation, please contact your sales representative or our customer service team before you order any product.