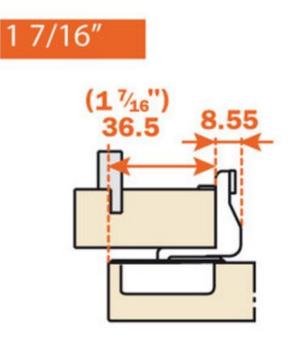

#### **Technical Documents**

111

hinges automatic closing / face frame hinge / standard applications

Stamped steel. Cup depth 11 mm (7/16'). Opening 106' degrees. Drilling distance (K) fixed at 2.5 mm (3/32'). Gap between door and frame (L) = 4.6 mm.

For overlays from 1/4"through 3/4" the "A" value (Reveal) = 8.3 mm for (21/64") square edge doors at 90° opening.

For overlays from 1" through 1-7/16" the "A" value (Reveal) =  $5.2~{\rm mm}$  for (3/4") square edge doors at 90" opening.