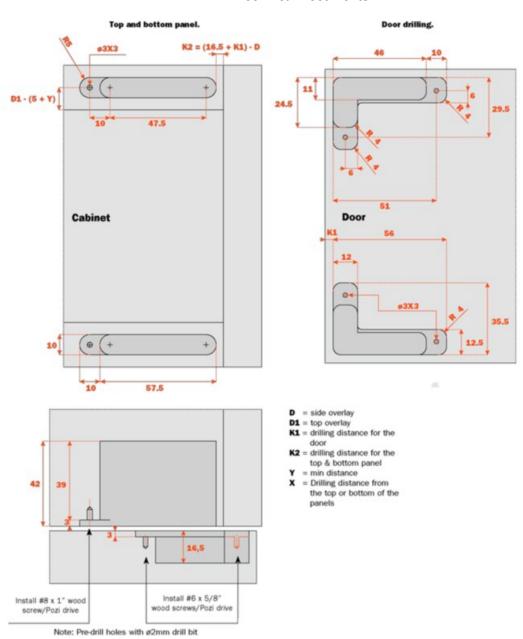

# **Product Application**

| Pag | Δ | 7 | 1 | 7   |
|-----|---|---|---|-----|
| ray | ᆫ | - | 1 | - 1 |