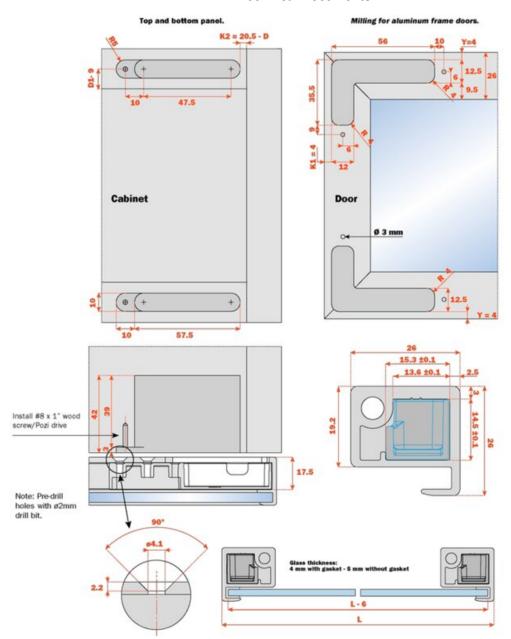

# **Product Application**

| Pag | Δ | 7 | 1 | 7   |
|-----|---|---|---|-----|
| ray | ᆫ | - | 1 | - 1 |