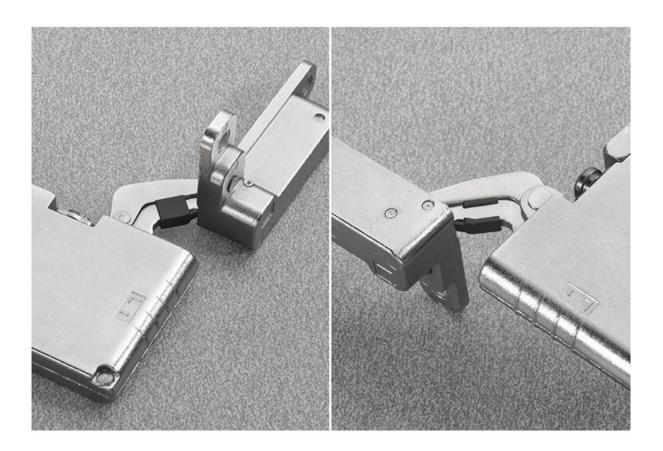

# **Hinge Reduction Clip 92**

Part Number: SEL637X3

Salice Reduction Clip for Air Hinge

An award winning and innovative new hinge for contemporary cabinetry and case goods.

<div><br></div>

Angle ----- 92

## **Product Description**

Salice Air hinges are an innovative new hinge for contemporary cabinetry and case goods. Their extremely slim profile is compact yet highly functional. They are fitted to the top and bottom panel of the cabinet providing for truly concealed hinge experience. With a need for only 2 hinges on even tall, heavy or thick doors, you can simplify your designs.

For most people today, the kitchen is the main entertaining area. While functionality is necessary, beauty has become just as important. The multi-award-winning Air hinge by Salice blends a sleek, compact design with exceptional technological advances. Fully adjustable in three directions and featuring soft-closing and push-open functions, Air is an extremely versatile and elegant product in the Salice lineup. Available in both a nickel-plated finish and the impressive titanium finish, the right Air hinge is available for your project.