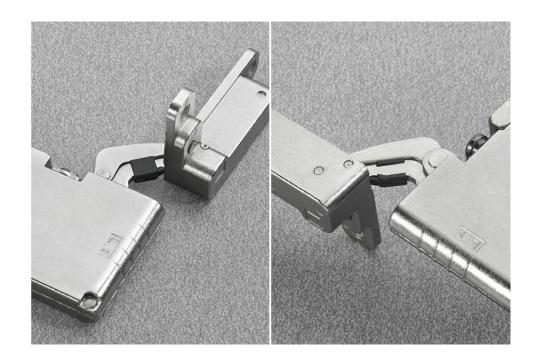

## **Product Description**

Salice Air hinges are an innovative new hinge for contemporary cabinetry and case goods. Their extremely slim profile is compact yet highly functional. They are fitted to the top and bottom panel of the cabinet providing for truly concealed hinge experience. With a need for only 2 hinges on even tall, heavy or thick doors, you can simplify your designs.

For most people today, the kitchen is the main entertaining area. While functionality is necessary, beauty has become just as important. The multi-award-winning Air hinge by Salice blends a sleek, compact design with exceptional technological advances. Fully adjustable in three directions and featuring soft-closing and push-open functions, Air is an extremely versatile and elegant product in the Salice lineup. Available in both a nickel-plated finish and the impressive titanium finish, the right Air hinge is available for your project.