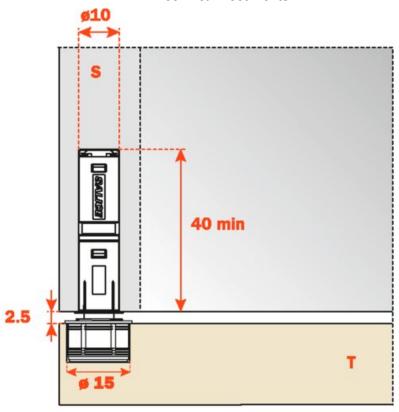

## **Product Application**

To install, drill a hole of diameter 15 mm and 11 mm depth into the cabinet door at the point where your recessed push device is inserted into the side panel.

# **Technical Documents** Magnetic Push - Magnetic release device application Application of the release device to be recessed Drill a hole Ø 10 mm and min. 40 mm depth in the top, the side or the base panel of the cabinet. Insert the release device into the hole. Release device application with adapter (DP82SN\_R). Insert the release device frontally into the Place the adapter to the top, the side or the base panel of the cabinet, using the drilling value of 8+16 mm for final positioning. Release device application with spacer for inset doors (DP82SN\_R + SP44XX\_). For inset doors it is essential to use the spacer SP44XX\_ .