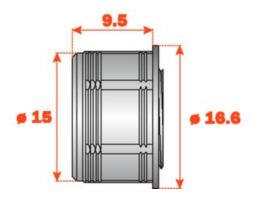

### **Product Advantages**

- Adjustment of Depth from -0.5mm to +2.5mm
- · Provides for perfect alignment with cabinet door

#### **Technical Documents**

Adjustment -0.5 mm

Adjustment +2.5 mm

View this product online at <a href="https://marathonhardware.com/pd/SDP39XXG">https://marathonhardware.com/pd/SDP39XXG</a>

Printed on: 2024-May-02