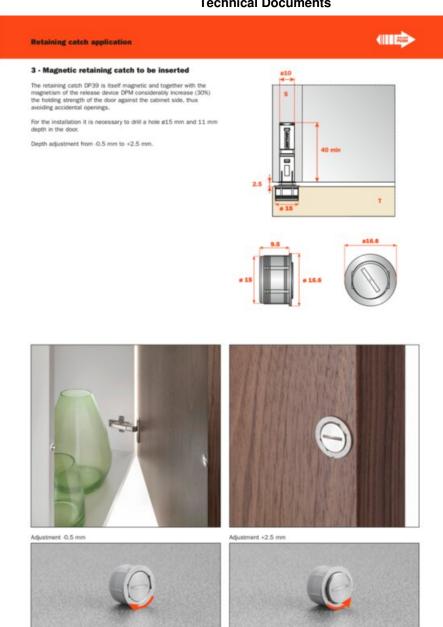

## **Product Description**

This retaining catch is magnetic and together with the magnetism of the push device, will considerably increase (about 30%) the holding strength of the door against the cabinet side, thus avoiding accidental openings. This catch is ideal for larger and heavier doors. Featuring 3mm of depth adjustment, this catch enables alignment between the door and the push device which can compensate for any slight warping or bowing of your door.

### **Product Advantages**

- Adjustment of Depth from -0.5mm to +2.5mm
- · Provides for perfect alignment with cabinet door

## **Product Application**

To install, drill a hole of diameter 15 mm and 11 mm depth into the cabinet door at the point where your recessed push device is inserted into the side panel.

#### **Technical Documents**

Adjustment -0.5 mm

Adjustment +2.5 mm

View this product online at <a href="https://marathonhardware.com/pd/SDP39XXG">https://marathonhardware.com/pd/SDP39XXG</a>

Printed on: 2024-May-02