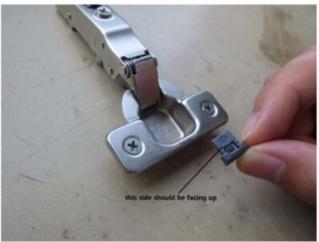

## **Product Description**

Plastic insert that is pushed into the hinge cup to prevent the hinge from opening more than 86 degrees. Compatible with DTC C-80 and C-81 Series Soft-Close 110 degree hinges only.