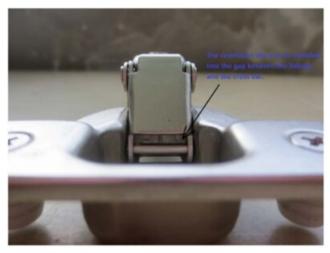

## **Product Description**

Plastic insert that is pushed into the hinge cup to prevent the hinge from opening more than 86 degrees. Compatible with DTC C-80 and C-81 Series Soft-Close 110 degree hinges only.