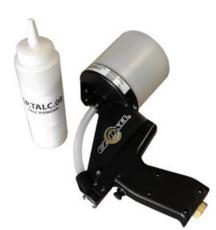

### **Product Description**

The EZ Ball Insertion Tool is a pneumatic gun that is a better way to insert SynergySpacers and Spaceballs into your panel door during assembly. No more manual insertion with tiny balls that are hard to handle. Just point and shoot!

#### **Product Advantages**

- · Compatible with Spaceballs and SynergySpacers
- · Quick to insert and easy to use
- Improved ball canister with capacity of 1000 balls
- Pneumatic intersertion with Normal Operating Pressure of 80-140 psi
- Lightweight injection molded plastic body
- Ergonomic design for less fatigue and strain during prolonged usage
- · Includes Talc powder which is to prevent jamming with Spaceballs
- Synergy Spacers DO NOT require the use of Talc powder