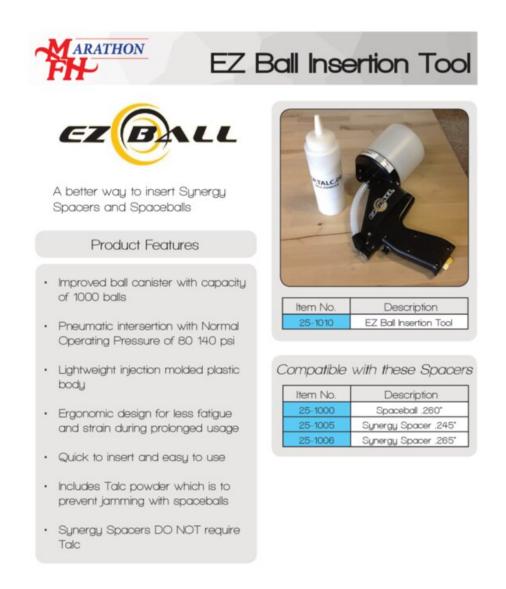

# **EZ Ball Insertion Tool**

### **Product Description**

The EZ Ball Insertion Tool is a pneumatic gun that is a better way to insert SynergySpacers and Spaceballs into your panel door during assembly. No more manual insertion with tiny balls that are hard to handle. Just point and shoot!

#### **Product Advantages**

- · Compatible with Spaceballs and SynergySpacers
- · Quick to insert and easy to use
- Improved ball canister with capacity of 1000 balls
- Pneumatic intersertion with Normal Operating Pressure of 80-140 psi
- Lightweight injection molded plastic body
- Ergonomic design for less fatigue and strain during prolonged usage
- · Includes Talc powder which is to prevent jamming with Spaceballs
- Synergy Spacers DO NOT require the use of Talc powder