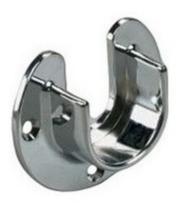

# **Closet Rod End Cap Open Chrome 1-**5/16in

Part Number: K766CHR

KV 766 Series Closet Rod Holder for 12 ft Round Rods, 1-5/16 in, Open End, Chrome

KV 766 Series Round OpenEnd Cap for 1-5/16 in Diameter Closet Rod, Chrome

#### **Product Description**

This Knape & Vogt Closet Rod Flange is designed to easily fit any standard sized 1-5/16" Diameter Closet Rod. With the open top, it makes it easy to drop in a closet rod and easy to remove. Consider combining one open-top flange wiith a second round closed top flange, to ensure that the closet rod is securely installed yet just as easy to remove. Mount using flat-head robertson screws.

### **Product Advantages**

- · Open top allows closet rod to slide in
- Fits standard 1-5/16" closet rods