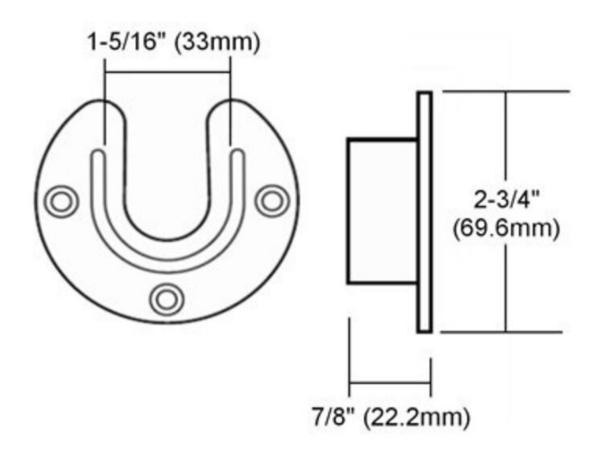

# **Closet Rod End Cap Open Chrome 1-**5/16in

Part Number: K766CHR

KV 766 Series Closet Rod Holder for 12 ft Round Rods, 1-5/16 in, Open End, Chrome

KV 766 Series Round OpenEnd Cap for 1-5/16 in Diameter Closet Rod, Chrome

<div><br></div>

| Closet Rod Shape | Round     |
|------------------|-----------|
| Diameter         | 1-5/16 in |
| Finish           | Chrome    |
| Length           | 12 ft     |
| Mounting Type    | Screw-On  |
| Offset           | Open End  |

#### **Product Description**

This Knape & Vogt Closet Rod Flange is designed to easily fit any standard sized 1-5/16" Diameter Closet Rod. With the open top, it makes it easy to drop in a closet rod and easy to remove. Consider combining one open-top flange wiith a second round closed top flange, to ensure that the closet rod is securely installed yet just as easy to remove. Mount using flat-head robertson screws.