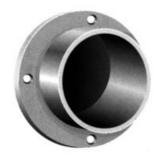

## Closet Rod Holder 1 1/4in Closed

**Part Number: 04-5317** 

Closet Rod Holder for 12 ft Round Rods, 1-1/4 in, Closed End, Chrome

Closet rod holder for 1-1/4 in diameter rod, chrome plated finish

| Closet Rod Shape | - Round    |
|------------------|------------|
| Diameter         | 1-1/4 in   |
| End Type         | Closed End |
| Finish           | Chrome     |
| Length           | 12 ft      |
| Mounting Type    | - Screw-On |