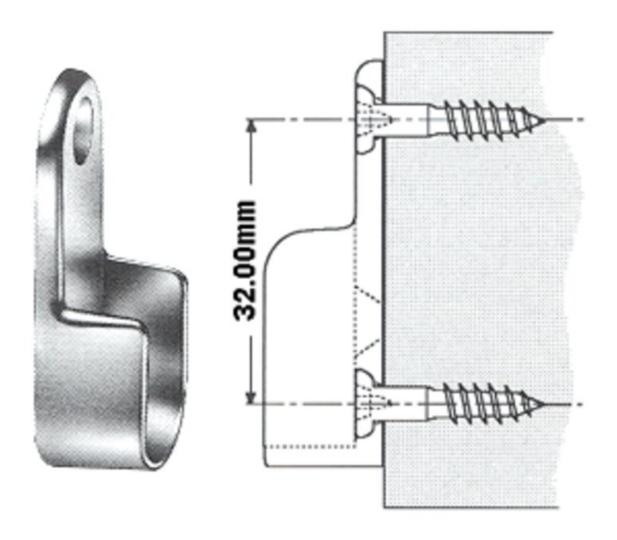

## Closet Rod Holder Screw-On Chrome for Steel Oval Rods

**Part Number: 04-5301** 

Closet Rod Holder with Screw-On Mounts-On for 8 ft Oval Steel Rods, Chrome

Available in steel (chrome finish) and aluminum (two finishes), for matching to modern interior closet spaces.

| Closet Rod Shape | Oval     |
|------------------|----------|
| Finish           | Chrome   |
| Mounting Type    | Screw-On |