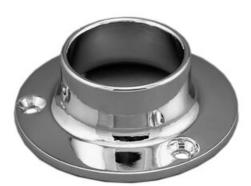

## Closet Rod Holder Closed End Chrome 1-5/16in

## Part Number: 04-5100

Closet Rod Holder for 12 ft Round Rods, 1-5/16 in, Closed End, Chrome

Closet rod holder for 1-5/16 in diameter rod, chrome plated finish

| Closet Rod Shape | Round      |
|------------------|------------|
| Diameter         | 1-5/16 in  |
| End Type         | Closed End |
| Finish           | Chrome     |
| Length           | 12 ft      |
| Mounting Type    | - Screw-On |