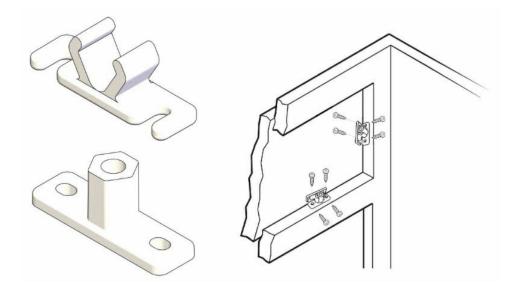

## **Product Application**

Install Clip Side on the false front and Peg Side on the side panel or face frame using #6 screws. Then you can simply snap the false front into place. It is recommended that 6 sets are used to hold panel snugly in place.