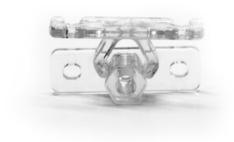

## False Front Clip, Clip Side/Left Clear

**Part Number: 04-3507-C** 

Suitable for frameless or face frame installation. Made of strong durable plastics.

| Finish | Clear            |
|--------|------------------|
| Type   | False Front Clip |

## **Important Information**

This is the Clip Side item only. Please order webkit <u>04-3507</u> to ensure you have both the Post and Clip.