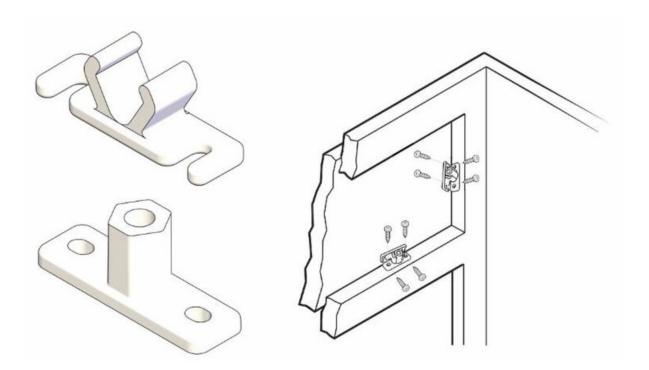

## **Product Application**

Install Clip Side on the false front and Peg Side on the side panel or face frame using #6 screws. Then you can simply snap the false front into place. It is recommended that 6 sets are used to hold panel snugly in place.