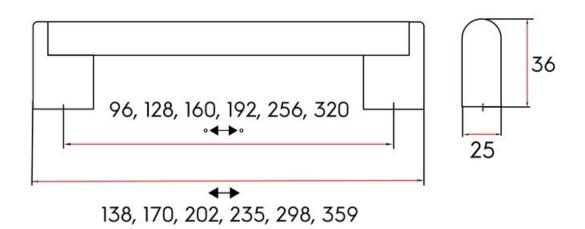

Center to Center Length - - - - 640 mm Collection - - - - - Grantchester Colour Group - - - - Silver Finish Code ----- Brushed Satin Nickel Material - - - - Hollow Steel Overall Length - - - - 682 mm Projection (Height) ----- 36 mm Style Family - - - - Contemporary