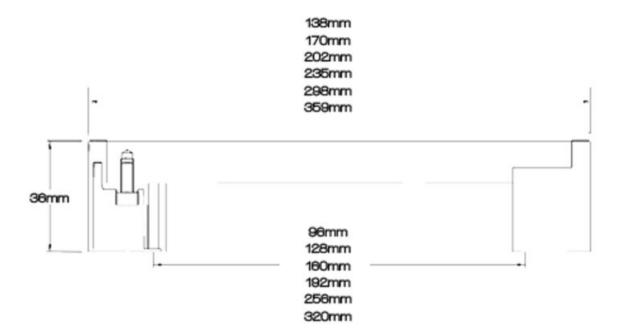

Center to Center Length - - - - 480 mm Collection - - - - - Grantchester Colour Group - - - - Silver Finish Code ----- Brushed Satin Nickel Material - - - - Hollow Steel Overall Length ----- 522 mm Projection (Height) ----- 36 mm Style Family - - - - Contemporary