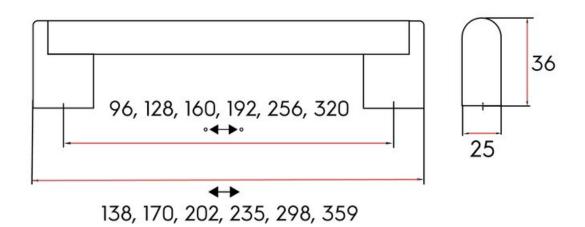

Center to Center Length ----- 416 mm Collection - - - - - Grantchester Colour Group - - - - Silver Finish Code ----- Brushed Satin Nickel Material - - - - Hollow Steel Overall Length - - - - 458 mm Projection (Height) ----- 36 mm Style Family - - - - Contemporary