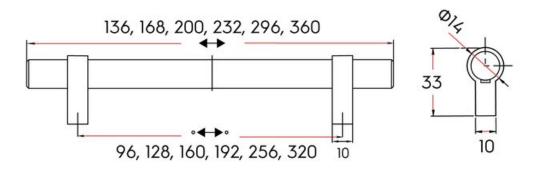

| Center to Center Length | 320 mm                            |
|-------------------------|-----------------------------------|
| Collection              | - Kingston                        |
| Colour Group            | Silver                            |
| Finish Code             | Brushed Satin Nickel              |
| Handle Diameter         | - 14 mm                           |
| Material                | Solid Steel Bar / Zinc Alloy Feet |
| Overall Length          | · 360 mm                          |
| Projection (Height)     | · 33 mm                           |
| Style Family            | Contemporary                      |
|                         |                                   |