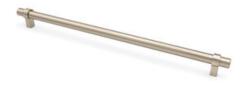

## **Pull 320mm Brushed Satin Nickel**

## Part Number: 9671-320-BSN

Kingston Modern Pull, 320mm, Brushed Satin Nickel

More than just a regular bar pull, the Kingston's wrapping feet offer a detailed nuance and solid housing for the bar itself.