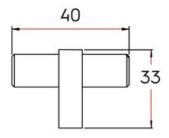

| Center to Center Length | 320 mm                            |
|-------------------------|-----------------------------------|
| Collection              | - Kingston                        |
| Colour Group            | Silver                            |
| Finish Code             | Brushed Satin Nickel              |
| Handle Diameter         | - 14 mm                           |
| Material                | Solid Steel Bar / Zinc Alloy Feet |
| Overall Length          | · 360 mm                          |
| Projection (Height)     | · 33 mm                           |
| Style Family            | Contemporary                      |
|                         |                                   |