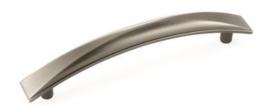

## **Extensity Collection 128mm Pull**

Part Number: A29393AS

**Extensity Pulls** 

Extensity features beveled curves and a stately arc.

| Center to Center Length | 128 mm         |
|-------------------------|----------------|
| Collection              | Extensity      |
| Finish Code             | Antique Silver |
| Туре                    | Pull           |