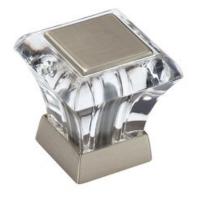

## **ABERNATHY KNOB, 1" SQUARE**

Part Number: A29460CG10

Abernathy Crystal Knobs

With an air of elegance, the Abernathy™ collection adds depth and dimension to any space. Accented by four distinct finishes, the stunning jewel-like knobs create a sophisticated and timeless look.

| Collection    | Abernathy              |
|---------------|------------------------|
| Finish Code   | - Acrylic/Satin Nickel |
| Knob Diameter | · 1 in                 |
| Style Family  | Eclectic               |
| Type          | - Knob                 |