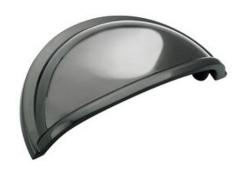

## **METAL FINISHES CUP PULL, 3" CTR**

Part Number: A53010BN

Cup Pulls 3in

The Cup Pulls collection combines traditional style with endless versatility to provide the perfect foundation to complement a variety of collections.

| Center to Center Length | 3 in           |
|-------------------------|----------------|
| Collection              | Metal Finishes |
| Colour Group            | Black          |
| Finish Code             | Black Nickel   |
| Style Family            | Allison Value  |
| Type                    | Cup Pull       |