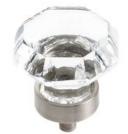

## 1-1/4" CLEAR GLASS KNOB WITH G10 BASE

## Part Number: A55268CG10

Traditional Classics Crystal Knobs

Experience old world charm, art deco attitude or a retro vibe with distinctive shapes and creative details from the Traditional Classics collection.

| Collection    | - Traditional Classics |
|---------------|------------------------|
| Finish Code   | Satin Nickel           |
| Knob Diameter | - 11/4 in              |
| Style Family  | - Traditional          |
| Туре          | Knob                   |