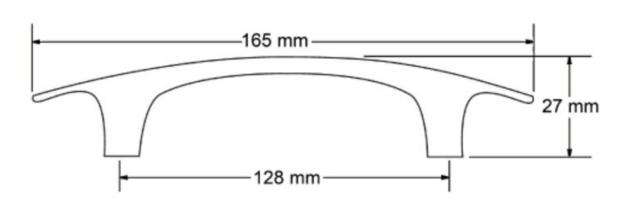

## Part Number: 9561-128-AL

Willow Classic Pull (9561)

The Willow's wide body and seamlessly molded feet showcase its clean lines.

| Center to Center Length | 128 mm       |
|-------------------------|--------------|
| Colour Group            | Silver       |
| Finish Code             | Aluminum     |
| Material                | Zinc Diecast |
| Mounting Type           | 8-32         |
| Overall Length          | 165 mm       |
| Projection (Height)     | 27 mm        |