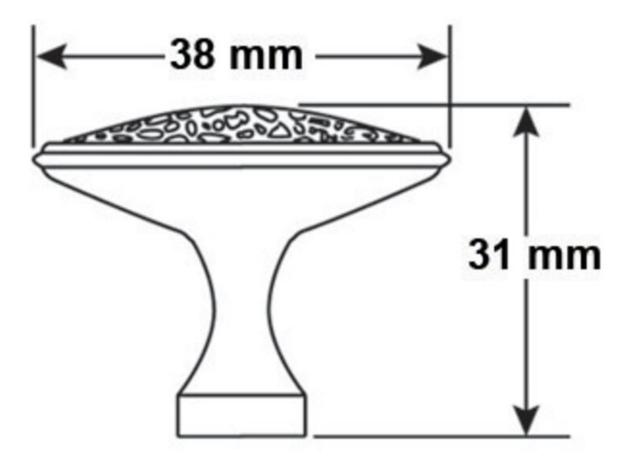

# **Knob 38mm Antique Copper Bronze** Hilight

Part Number: 9698-ACBH-D

Decorative Metal Knob (9698)

Classic Metal Knobs. 9698 Series with 38mm Diameter.

Colour Group - - - - Bronze Finish Code ----- Antique Copper Bronze Hilight Material - - - - Zinc Diecast Mounting Type - - - - 8-32 Machine Screw Projection (Height) ----- 31 mm