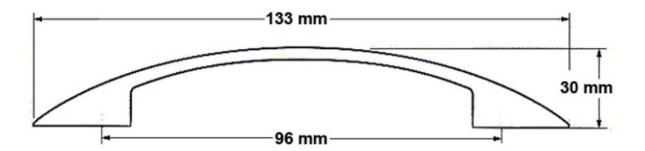

# Pull 96mm Oil Rubbed Bronze

Part Number: 9687-EOA

Decorative Metal Pull (9687)

Classic Metal Handle. 9687 Series with arching curve and textured designer stamp.

Center to Center Length ----- 96 mm Colour Group - - - - - Brown Mounting Type - - - - 8-32 Overall Length - - - - 133 mm Projection (Height) ----- 30 mm