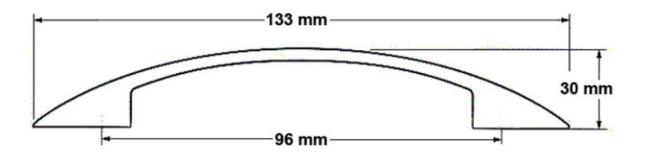

## Part Number: 9687-BNI

Decorative Metal Pull (9687)

Classic Metal Handle. 9687 Series with arching curve and textured designer stamp.

| Center to Center Length | 96 mm          |
|-------------------------|----------------|
| Colour Group            | Silver         |
| Finish Code             | Brushed Nickel |
| Material                | Zinc Diecast   |
| Mounting Type           | 8-32           |
| Overall Length          | 133 mm         |
| Projection (Height)     | 30 mm          |