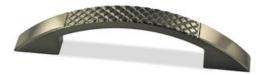

## **Pull 96mm Brushed Nickel**

## Part Number: 9687-BNI

Decorative Metal Pull (9687)

Classic Metal Handle. 9687 Series with arching curve and textured designer stamp.

| Center to Center Length | 96 mm          |
|-------------------------|----------------|
| Colour Group            | Silver         |
| Finish Code             | Brushed Nickel |
| Material                | Zinc Diecast   |
| Mounting Type           | 8-32           |
| Overall Length          | 133 mm         |
| Projection (Height)     | 30 mm          |

## **Product Description**

The *Classic* lineup consists of a variety of best-selling, traditional designs. Quickly update your current kitchen with a complementary style in one of our on-trend finishes or add a rustic touch to your newly redesigned space.