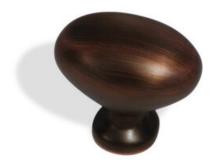

# Knob 34mm Antique Copper Bronze Hilight

# Part Number: 9665-34-ACBH-D

Wilshire Classic Knob (9665)

Wilshire is an equally ergonomical and beautifully solid knob. The egg shape lends a subtle twist on a classic design.

| Collection          | Wilshire                      |
|---------------------|-------------------------------|
| Colour Group        | Bronze                        |
| Finish Code         | Antique Copper Bronze Hilight |
| Knob Diameter       | 34 mm                         |
| Material            | Zinc Diecast                  |
| Mounting Type       | 8-32 Machine Screw            |
| Projection (Height) | 31 mm                         |
| Style Family        | Classic                       |