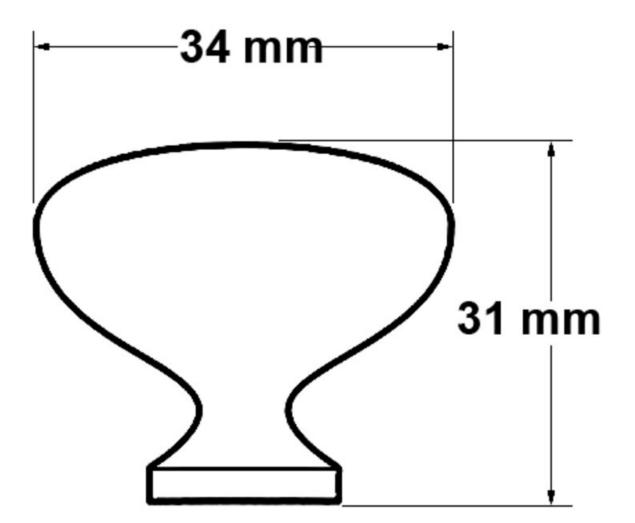

# Part Number: 9665-34-ACBH-D

Wilshire Classic Knob (9665)

Wilshire is an equally ergonomical and beautifully solid knob. The egg shape lends a subtle twist on a classic design.

| Collection          | Wilshire                      |
|---------------------|-------------------------------|
| Colour Group        | Bronze                        |
| Finish Code         | Antique Copper Bronze Hilight |
| Knob Diameter       | 34 mm                         |
| Material            | Zinc Diecast                  |
| Mounting Type       | 8-32 Machine Screw            |
| Projection (Height) | 31 mm                         |
| Style Family        | Classic                       |