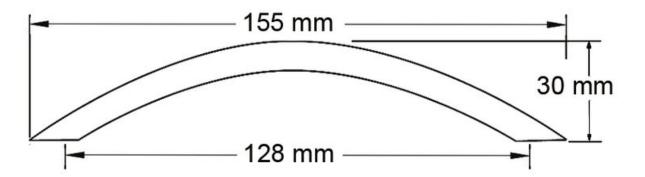

# **Pull 128mm Matte Nickel**

Part Number: 9641-128-SSN

Rexford Classic Pull (9641)

Rexford is all handle with seamless blending into its feet.

| Center to Center Length | 128 mm       |
|-------------------------|--------------|
| Collection              | Rexford      |
| Colour Group            | Silver       |
| Finish Code             | Matte Nickel |
| Material                | Zinc Diecast |
| Mounting Type           | 8-32         |
| Overall Length          | 155 mm       |
| Projection (Height)     | 30 mm        |
| Style Family            | Classic      |