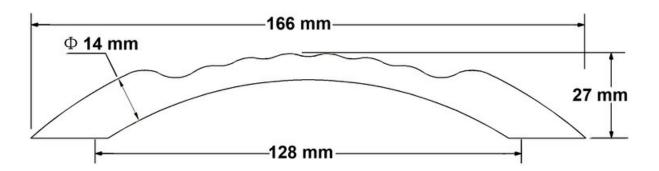

## Pull 128mm Brushed Satin Nickel

Part Number: 9356-128-BSN

Alumina Modern Pull (9356)

A modern arch pull with a rippled top, giving a unique, textured look that sure to attract attention.

Center to Center Length ----- 128 mm Collection - - - - - - Alumina Colour Group - - - - Silver Finish Code ----- Brushed Satin Nickel Material - - - - - Aluminum Diecast Mounting Type - - - - 8-32 Overall Length - - - - 166 mm Projection (Height) ----- 27 mm Style Family - - - - Modern