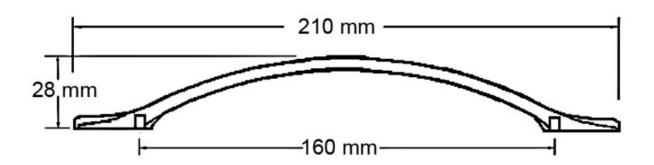

## Part Number: 9310-160-SSC

Keele Classic Pull (9310)

The Keele is a flat, arching handle that tapers at the feet to seamlessly meet your cabinet doors.

| Center to Center Length | 160 mm       |
|-------------------------|--------------|
| Collection              | Keele        |
| Colour Group            | Aluminums    |
| Finish Code             | Matte Chrome |
| Material                | Zinc Diecast |
| Mounting Type           | 8-32         |
| Overall Length          | 210 mm       |
| Projection (Height)     | 28 mm        |
| Style Family            | Classic      |
|                         |              |