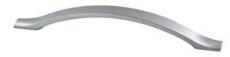

## **Pull 160mm Matte Chrome**

## Part Number: 9310-160-SSC

Keele Classic Pull (9310)

The Keele is a flat, arching handle that tapers at the feet to seamlessly meet your cabinet doors.

| Center to Center Length | 160 mm       |
|-------------------------|--------------|
| Collection              | Keele        |
| Colour Group            | Aluminums    |
| Finish Code             | Matte Chrome |
| Material                | Zinc Diecast |
| Mounting Type           | 8-32         |
| Overall Length          | 210 mm       |
| Projection (Height)     | 28 mm        |
| Style Family            | Classic      |
|                         |              |

## **Product Description**

The *Classic* lineup consists of a variety of best-selling, traditional designs. Quickly update your current kitchen with a complementary style in one of our on-trend finishes or add a rustic touch to your newly redesigned space.