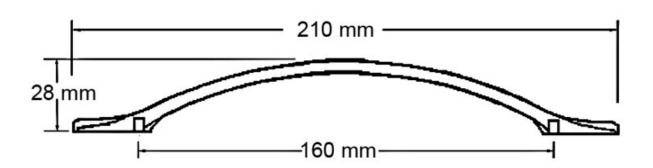

## Part Number: 9310-160-BNI

Keele Classic Pull (9310)

The Keele is a flat, arching handle that tapers at the feet to seamlessly meet your cabinet doors.

| Center to Center Length | 160 mm         |
|-------------------------|----------------|
| Collection              | Keele          |
| Colour Group            | Silver         |
| Finish Code             | Brushed Nickel |
| Material                | Zinc Diecast   |
| Mounting Type           | 8-32           |
| Overall Length          | 210 mm         |
| Projection (Height)     | 28 mm          |
| Style Family            | Classic        |
|                         |                |