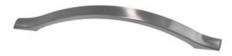

## **Pull 160mm Brushed Nickel**

## Part Number: 9310-160-BNI

Keele Classic Pull (9310)

The Keele is a flat, arching handle that tapers at the feet to seamlessly meet your cabinet doors.

| Center to Center Length | 160 mm         |
|-------------------------|----------------|
| Collection              | Keele          |
| Colour Group            | Silver         |
| Finish Code             | Brushed Nickel |
| Material                | Zinc Diecast   |
| Mounting Type           | 8-32           |
| Overall Length          | 210 mm         |
| Projection (Height)     | 28 mm          |
| Style Family            | Classic        |
|                         |                |

## **Product Description**

The *Classic* lineup consists of a variety of best-selling, traditional designs. Quickly update your current kitchen with a complementary style in one of our on-trend finishes or add a rustic touch to your newly redesigned space.