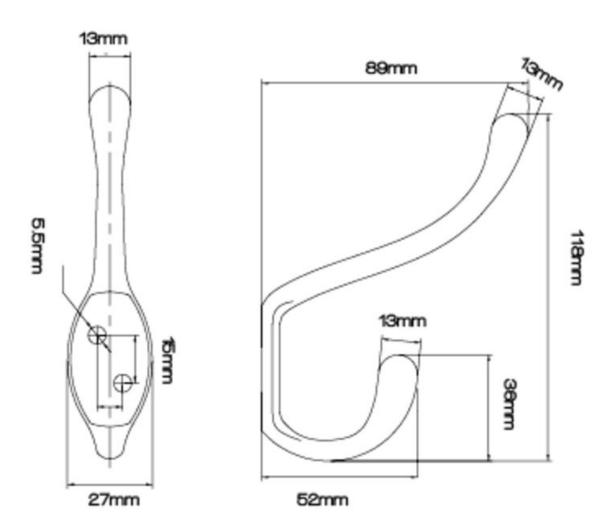

## **Coat Hook 118mm Polished Chrome**

Part Number: 2002-PC

Classic Coat Hook

This coat hook has a timeless design that can be used in any project

<div><br></div>

| Colour Group | Silver          |
|--------------|-----------------|
| Finish Code  | Polished Chrome |
| Type         | Coat Hook       |

## **Product Advantages**

- Match finish to other decorative hardwareDouble hook for twice the holding
- · Flush fitting screw holes