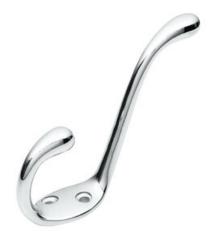

## **Coat Hook 118mm Polished Chrome**

Part Number: 2002-PC

Classic Coat Hook

This coat hook has a timeless design that can be used in any project

<div><br></div>

| Colour Group | Silver          |
|--------------|-----------------|
| Finish Code  | Polished Chrome |
| Type         | Coat Hook       |

## **Product Advantages**

- Match finish to other decorative hardwareDouble hook for twice the holding
- · Flush fitting screw holes