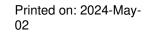

#### Part Number: V0404070P9927

Flexa Leather Finger Loop Knob, 22x70mm, Black / Brass

The leather Flexa finger loop knob adds a warm, organic touch to any piece of furniture.

Colour GroupBlackFinish CodeBlack, Brushed BrassMounting TypeM4 Machine ScrewOverall Length70 mmProjection (Height)24 mmTypeKnobWidth22 mm