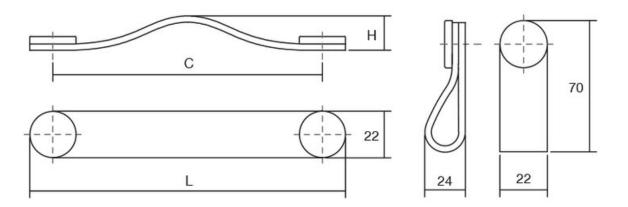

| - · Black            |
|----------------------|
| - · Black, Pewter    |
| - · M4 Machine Screw |
| 70 mm                |
| 24 mm                |
| Knob                 |
| - 22 mm              |
|                      |