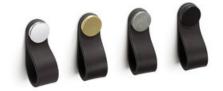

# Flexa Leather Finger Loop Knob 22x70mm Black/Pewter

Part Number: V0404070P9910

Flexa Leather Finger Loop Knob, 22x70mm, Black / Pewter

The leather Flexa finger loop knob adds a warm, organic touch to any piece of furniture.

| - · Black            |
|----------------------|
| - · Black, Pewter    |
| - · M4 Machine Screw |
| 70 mm                |
| 24 mm                |
| Knob                 |
| - 22 mm              |
|                      |