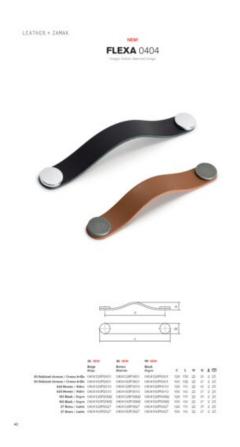

# Flexa Leather Finger Loop Knob 22x70mm Black/Pewter

Part Number: V0404070P9910

Flexa Leather Finger Loop Knob, 22x70mm, Black / Pewter

The leather Flexa finger loop knob adds a warm, organic touch to any piece of furniture.

# **Product Description**

The Flex handle, made in leather, gives a warm, organic touch to whatever piece of furniture it may be fitted to. There are various measures to choose from which, combined with its leather finish and metallic buttons, means it can be fitted to decorative furniture in general, especially in bedrooms, dressing areas and as part of auxiliary furniture. It is made of the highest quality Spanish leather with the buttons manufactured in zamak.