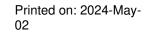

#### Part Number: V0404070P9901

Flexa Leather Finger Loop Knob, 22x70mm, Black / Chrome

The leather Flexa finger loop knob adds a warm, organic touch to any piece of furniture.

Colour GroupBlackFinish CodeBlack, Polished ChromeMounting TypeM4 Machine ScrewOverall Length70 mmProjection (Height)24 mmTypeKnobWidth22 mm