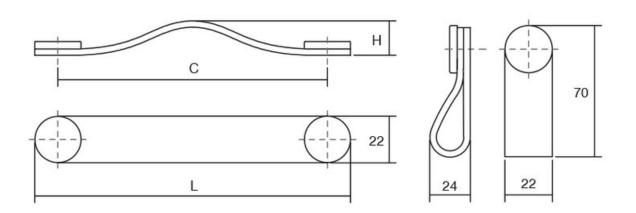

## Flexa Leather Finger Loop Knob 22x70mm Black/Chrome

#### Part Number: V0404070P9901

Flexa Leather Finger Loop Knob, 22x70mm, Black / Chrome

The leather Flexa finger loop knob adds a warm, organic touch to any piece of furniture.

Colour GroupBlackFinish CodeBlack, Polished ChromeMounting TypeM4 Machine ScrewOverall Length70 mmProjection (Height)24 mmTypeKnobWidth22 mm

## **Product Description**

The Flex handle, made in leather, gives a warm, organic touch to whatever piece of furniture it may be fitted to. There are various measures to choose from which, combined with its leather finish and metallic buttons, means it can be fitted to decorative furniture in general, especially in bedrooms, dressing areas and as part of auxiliary furniture. It is made of the highest quality Spanish leather with the buttons manufactured in zamak.