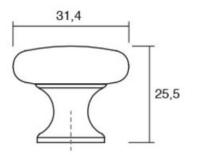

### Part Number: V0393031ZM2

Duke Knob, 31mm, Matte Black

Duke is a perfect combination of classic style and refined modernism.

| Colour Group        | Black            |
|---------------------|------------------|
| Finish Code         | Matte Black      |
| Knob Diameter       | 31.4 mm          |
| Mounting Type       | M4 Machine Screw |
| Projection (Height) | 25.5 mm          |
| Туре                | Knob             |
|                     |                  |