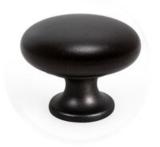

# **Duke Knob 31mm Matte Black**

### Part Number: V0393031ZM2

Duke Knob, 31mm, Matte Black

Duke is a perfect combination of classic style and refined modernism.

| Colour Group        | Black            |
|---------------------|------------------|
| Finish Code         | Matte Black      |
| Knob Diameter       | 31.4 mm          |
| Mounting Type       | M4 Machine Screw |
| Projection (Height) | 25.5 mm          |
| Туре                | Knob             |
|                     |                  |

## **Product Description**

The Duke is a classic knob made in zamak whose design goes well with Victorian-style decor. Its irregular texture and aged finish in tune with today's trends – with a look seen in contemporary furniture. It is available in ten different finishes which means it can be combined with other models of handles from Viefe® in order to achieve a perfect aesthetical match.