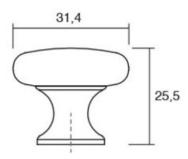

# **Duke Knob 31mm Matte White**

Part Number: V0393031ZM1

Duke Knob, 31mm, Matte White

Duke is a perfect combination of classic style and refined modernism.

Colour Group - - - - - White Finish Code ----- White Mounting Type - - - - M4 Machine Screw Projection (Height) ----- 25.5 mm Type ----- Knob