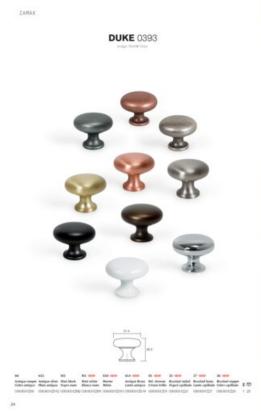

## **Product Description**

The Duke is a classic knob made in zamak whose design goes well with Victorian-style decor. Its irregular texture and aged finish in tune with today's trends - with a look seen in contemporary furniture. It is available in ten different finishes which means it can be combined with other models of handles from Viefe® in order to achieve a perfect aesthetical match.