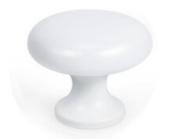

# **Duke Knob 31mm Matte White**

Part Number: V0393031ZM1

Duke Knob, 31mm, Matte White

Duke is a perfect combination of classic style and refined modernism.

Colour Group - - - - - White Finish Code ----- White Mounting Type - - - - M4 Machine Screw Projection (Height) ----- 25.5 mm Type ----- Knob

## **Product Description**

The Duke is a classic knob made in zamak whose design goes well with Victorian-style decor. Its irregular texture and aged finish in tune with today's trends - with a look seen in contemporary furniture. It is available in ten different finishes which means it can be combined with other models of handles from Viefe® in order to achieve a perfect aesthetical match.