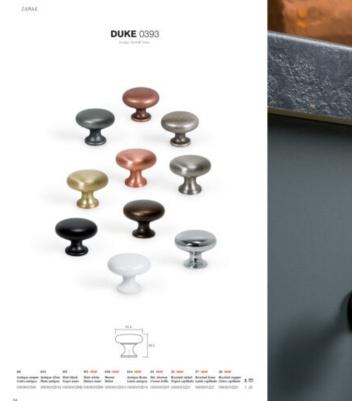

## **Product Description**

The Duke is a classic knob made in zamak whose design goes well with Victorian-style decor. Its irregular texture and aged finish in tune with today's trends – with a look seen in contemporary furniture. It is available in ten different finishes which means it can be combined with other models of handles from Viefe® in order to achieve a perfect aesthetical match.