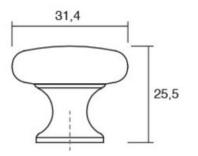

### Part Number: V0393031Z66

Duke Knob, 31mm, Antique Copper

Duke is a perfect combination of classic style and refined modernism.

| Colour Group        | Bronze           |
|---------------------|------------------|
| Finish Code         | Antique Copper   |
| Knob Diameter       | 31.4 mm          |
| Mounting Type       | M4 Machine Screw |
| Projection (Height) | 25.5 mm          |
| Туре                | Knob             |
|                     |                  |