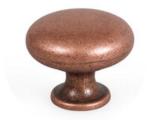

# **Duke Knob 31mm Antique Copper**

### Part Number: V0393031Z66

Duke Knob, 31mm, Antique Copper

Duke is a perfect combination of classic style and refined modernism.

| Colour Group        | Bronze           |
|---------------------|------------------|
| Finish Code         | Antique Copper   |
| Knob Diameter       | 31.4 mm          |
| Mounting Type       | M4 Machine Screw |
| Projection (Height) | 25.5 mm          |
| Туре                | Knob             |
|                     |                  |

## **Product Description**

The Duke is a classic knob made in zamak whose design goes well with Victorian-style decor. Its irregular texture and aged finish in tune with today's trends – with a look seen in contemporary furniture. It is available in ten different finishes which means it can be combined with other models of handles from Viefe® in order to achieve a perfect aesthetical match.